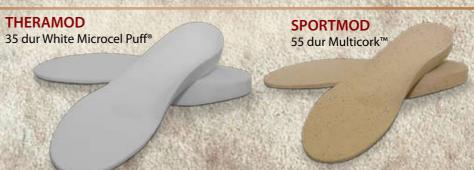

### **THERASUPREME 2**

25 dur Microcel Puff® Lite + 1/16" SRP™

### **WALKSUPREME 1**

35 dur Black Microcel Puff® arch stiffener over 3/8" 25 dur Microcel Puff® Lite + 1/16" SRP™ + 1/16" 55 dur

Black Microcel Puff®

**THERASUPREME 1** 

Urethane + 1/16" 35 dur Black Microcel Puff®