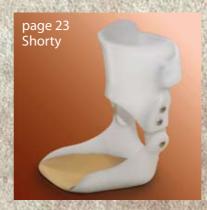

# **Acor Shorty**

Acor's new Shorty (Short Articulated AFO) was designed to provide an easily accessible low-profile AFO for a variety of foot conditions. Use it to treat Posterior Tibial Tendon Dysfunction (PTTD), ankle instability, and other similar afflictions.

### **Acor Shorty (Short Articulated AFO)**

- Copoly Anterior Shell and Footplate
- Oklahoma ankle joints
- Dual-density Insert