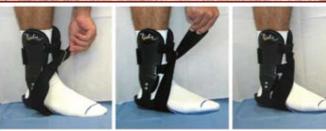

# ACOR The Richie Brace®

A Unique, Custom Ankle Foot Orthosis for Extraordinary Control of the Ankle and Hind Foot

The Richie Brace® is a custom ankle foot orthosis designed to treat chronic conditions of the foot and ankle. Introduced to the medical community in 1996, The Richie Brace® has revolutionized the non-operative approach to the most challening pathologies treated by the foot and ankle specialist.

With a contoured balanced orthotic footplate articulated to adjustable semi-rigid lower leg uprights, the Richie Brace® is ideally suited to stabilize rotational forces at the Midtarsal, Subtalar and Talo-Crural joints. Modifications and enhancements are available to add further restriction of motion in the sagittal, frontal or transverse plane.

### Richie Brace® Features and Benefits

- Custom Orthotic Footplate: Intrinsic Posting of forefoot varus/valgus, contoured medial and lateral arches, optimal position of first ray
- 35 millimeter Contoured Heel Cup: Frontal plane control of calcaneus
- Anatomic Ankle Hinge Placement: Pure, unrestricted sagittal plane ankle motion for performance and comfort
- Semi-rigid Lower Limb Supports: Aligned to provide maximum control of internal/external rotation of the tibia and inversion/eversion of the ankle
- Adjustable Limb Support Straps: User friendly with minimal bulk around limb supports