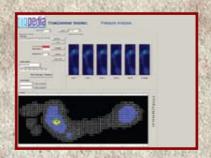

# CAD/CAM Foot Orthotics for Patients at-risk for Neuropathic Plantar Ulceration

Made Possible by the Partnership of

The patented DIApedia TrueContour™ system moves the state-of-the-art in foot orthotics forward by combining shape and pressure to design an insole intended to maximize offloading of dangerous high-pressure regions. Development of the TrueContour™ technology was funded by grants from the National Institutes of Health. This technology creates an orthotic that incorporates the clinical factors you can see (shape) with those you cannot see (dynamic pressure).

The TrueContour™ system comprises shape and pressure measurement devices (pictured above), operated by an easy-to-use graphical user interface through which the practitioner gathers, and then transmits, the patient data to Acor's central fabrication facility.

Once the patient data arrives at Acor, the TrueContour insole design system (pictured above) allows our technicians to create the optimum off-loading device for that specific patient's pressure patterns and foot shape. Once designed, the orthotic is milled on a CNC router to exact specifications.