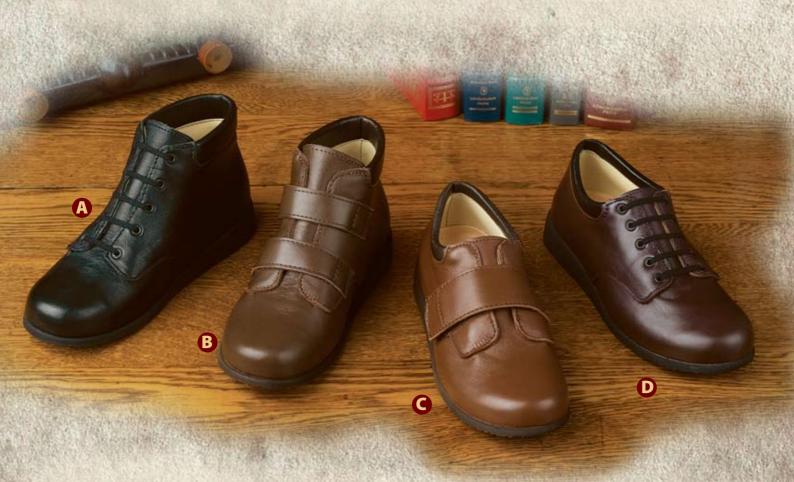

### A. Parma Lace MFCL

Our classic lace chukka has a two-piece upper pattern and a wedge sole.

### **B. Parma MFCV**

Our easy-to-close chukka offers hook-n-loop closures, a two-piece upper pattern and a wedge sole.

### D. Sagamore Lace MFOL

This popular blucher lace oxford has a two-piece upper pattern and a wedge sole.

### E. Bedford Lace MO1L

This is a blucher-style oxford with a one-piece upper and a wedge sole.