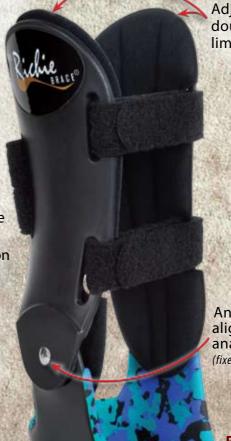

### Richie Brace® Features and Benefits

- Custom Orthotic Footplate: Intrinsic Posting of forefoot varus/valgus, contoured medial and lateral arches, optimal position of first ray
- 35 millimeter Contoured Heel Cup: Frontal plane control of calcaneus
- Anatomic Ankle Hinge Placement: Pure, unrestricted sagittal plane ankle motion for performance and comfort
- Semi-rigid Lower Limb Supports: Aligned to provide maximum control of internal/external rotation of the tibia and inversion/eversion of the ankle
- Adjustable Limb Support Straps: User friendly with minimal bulk around limb supports

Adjustable, semi-rigid double upright lower limb support

Ankle hinge articulation aligned to patients own anatomic axis

(fixed articulation option available)

RBC-02

Custom contoured balanced functional orthotic footplate