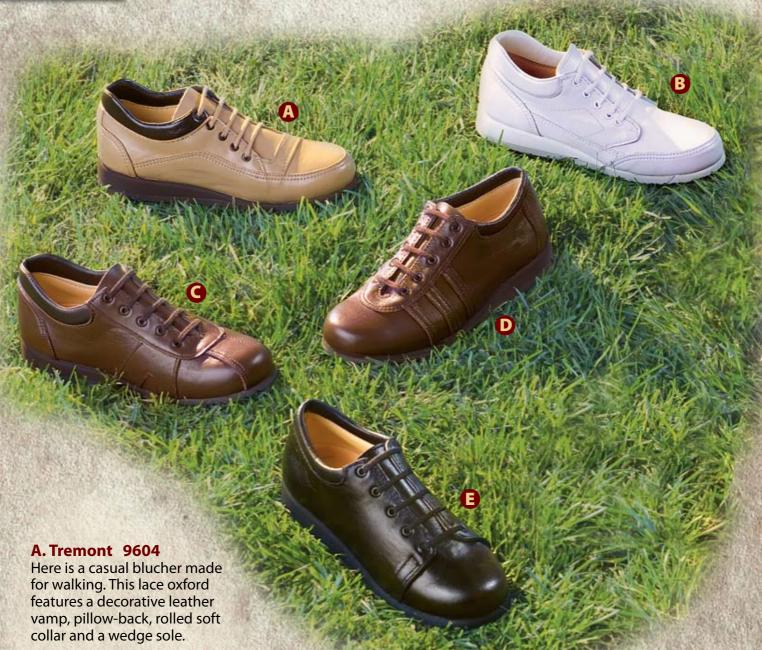

### A. Amherst 9930

Our balmoral, lace oxford offers a stitched wing tip design with a rolled, soft collar and a wedge sole.

### B. Aurora 9526

This classic, wing tip oxford offers a multi-pieced upper, a rolled, soft collar, a cemented welt and a leather sole with separate heel.

### C. Brunswick 9608

Our blucher, lace oxford offers a stylish upper design with a rolled, soft collar and wedge sole.

### D. Huntington 9609

Who wouldn't like this blucher oxford, designed with mainstream flair that includes a pillow back, rolled collar and a wedge sole?

### E. Wadsworth 9607

This oxford offers a blucher opening for easy entry and an attractive upper.