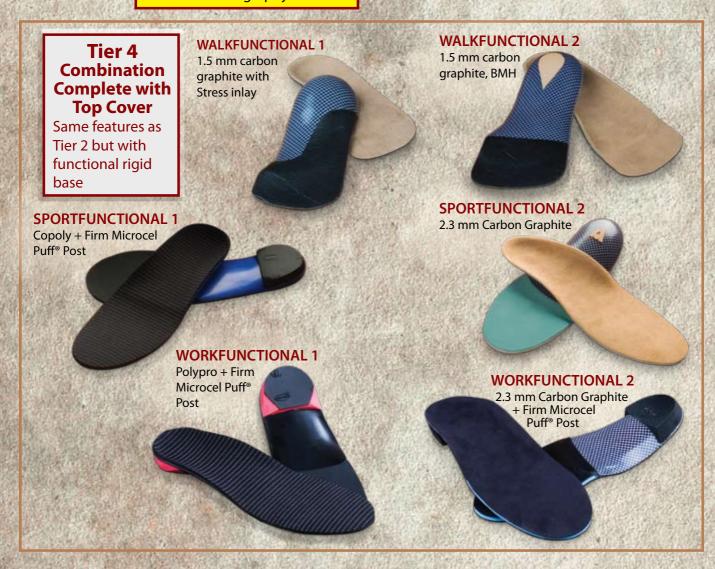

### Tier 1 Base

Includes met pad option- additional modifications are a nominal charge as per standard Acor price list

### Tier 2 Base

All modifications included except for Carbon Foot Plate, Morton's Extension and Toe Filler

### **Tier 3 Base**

Same features as Tier 2 and adds multi-durometer base