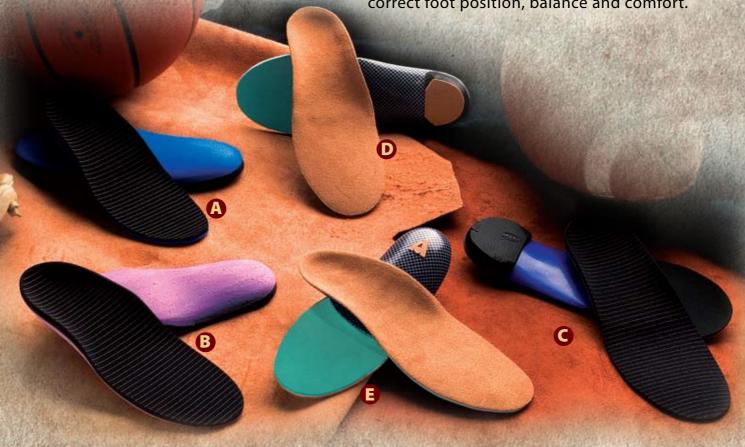

# **Custom Sport Orthotics**

Designed for the active person who is looking for high impact absorption while maintaining correct foot position, balance and comfort.

**SPRT-CO1** 

X-Static® Lined NeoSponge™ + EFM™ + Microcel Puff® Materials

**Activity Level** Sport - Low Impact

B.

234 Cushion Support

|       | SPRT-CO2              |                                                   |
|-------|-----------------------|---------------------------------------------------|
| RECEN | Materials             | X-Static® Lined NeoSponge™<br>+ EFM™ + Multicork™ |
| Š     | <b>Activity Level</b> | Sport - Medium Impact                             |

2345 Cushion Support

| SPRT-CO3              |                                                                      |
|-----------------------|----------------------------------------------------------------------|
| Materials             | X-Static® Lined NeoSponge™<br>+ Copoly + Firm Microcel<br>Puff® Post |
| <b>Activity Level</b> | Sport - High Impact                                                  |