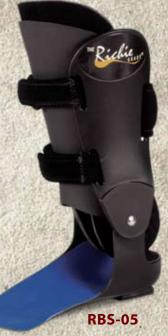

# ACOR The Richie Brace®

A Unique, Custom Ankle Foot Orthosis for Extraordinary Control of the Ankle and Hind Foot

The Richie Brace® is a custom ankle foot orthosis designed to treat chronic conditions of the foot and ankle. Introduced to the medical community in 1996, The Richie Brace® has revolutionized the non-operative approach to the most challening pathologies treated by the foot and ankle specialist.

### Richie Brace® Features and Benefits

- Custom Orthotic Footplate: Intrinsic Posting of forefoot varus/valgus, contoured medial and lateral arches, optimal position of first ray
- 35 millimeter Contoured Heel Cup: Frontal plane control of calcaneus
- Anatomic Ankle Hinge Placement: Pure, unrestricted sagittal plane ankle motion for performance and comfort
- Semi-rigid Lower Limb Supports: Aligned to provide maximum control of internal/external rotation of the tibia and inversion/eversion of the ankle
- Adjustable Limb Support Straps: User friendly with minimal bulk around limb supports