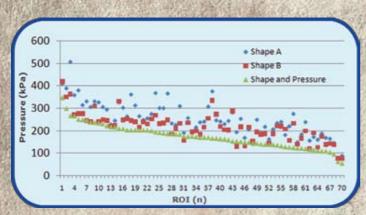

# **CAD/CAM Foot Orthotics**

Once the data has been accumulated the blocker is set up and milled.

Shape and Pressure based insoles exhibited superior offloading at 67 out of 70 regions of interest (ROI) in high-risk diabetic feet. The differences were statistically significant.

(Shape and pressure <Shape A and B, p<0.01)

This design has been shown to off load in the following study:

Presented at the 67th Annual Scientific Sessions of the American Diabetes Association, Chicago, June 25th, 2007

Cavanagh PR, Botek G, Owings T, Woerner J, Frampton J. Cleveland Clinic, Ohio

Therapeutic Insoles Designed Based on both Foot Shape and Plantar Pressure Measurement Provide Enhanced Pressure Relief. Diabetes: 56: Suppl (1). A68, 2007