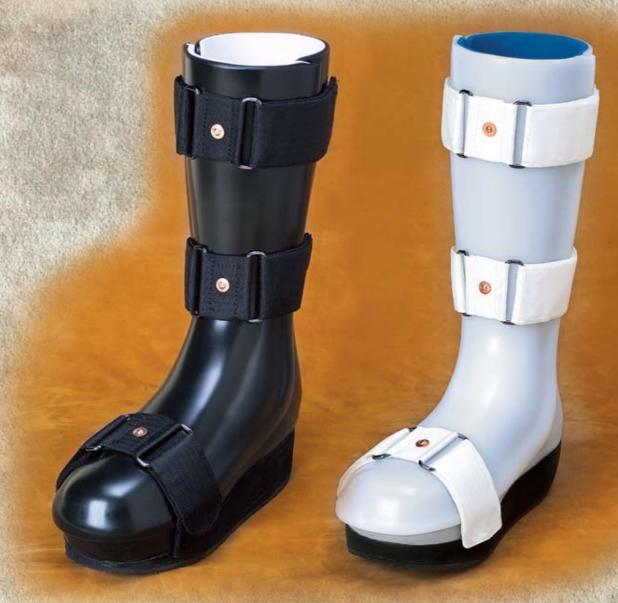

# Introducing the New C.R.O.W. Boot from Acor

### Acor C.R.O.W. Boot

- Polypro or Copoly Bi-Valve Construction
- Volara®, Microcel Puff® or X-Static®-lined Impression Puff Lining
- Removable/Adjustable Tri-Lam® Insert
- Rocker Sole with Acor's Cherry Soling
- Dual Pull Closure
- Fully Enclosed Forefoot
- Available in Black or White

The C.R.O.W. (Charcot Restraint Orthotic Walker) combines an ankle/foot orthosis and a custom boot to aid in the treatment of Charcot deformity. Our C.R.O.W. boot is designed to reduce plantar surface pressure with the familiar bi-valve configuration and rocker bottom sole. Within the C.R.O.W. boot, we have added a removable, tri-laminated custom foot orthotic which is crafted to offload the pressure on the foot.

Additionally, our C.R.O.W. boots are available in Black or White and are lined with your choice of Volara®, 35 durometer Microcel Puff® or X-Static-lined Impression Puff™ for added comfort. Because the C.R.O.W. is easy to put on and take off, patients can bathe daily and maintain proper hygiene.