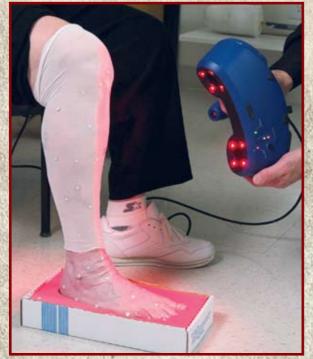

The OMEGA® Scanner is a hand-held 3D laser imager that uses reflectors on a limb to capture shapes accurately. The captured images can then be manipulated in OMEGA® Tracer® software for the creation of prosthetic and orthotic devices. The scanner and software are fully integrated, allowing for a seamless workflow from shape capture to shape modification and device fabrication.

Portable and easy-to-use, the OMEGA® Scanner accommodates limited patient movement during shape capture; it is ideal for capturing deep scars and invaginations and is accurate to +/- 0.5 mm

over the entire surface area. This unique scanner can be paused and then resumed with no rescanning necessary.

The top of the foot is being scanned....

... and here the bottom of the foot is scanned, in the negative depression of the foam mold. Carefully placed reflectors maintain the relative positioning.