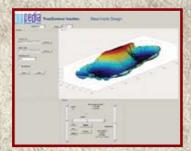

# CAD/CAM Foot Orthotics for Patients at-risk for Neuropathic Plantar Ulceration

Made Possible by the Partnership of

The patented DIApedia TrueContour™ system moves the state-of-the-art in foot orthotics forward by combining shape and pressure to design an insole intended to maximize offloading of dangerous high-pressure regions. Development of the TrueContour™ technology was funded by grants from the National Institutes of Health. This technology creates an orthotic that incorporates the clinical factors you can see (shape) with those you cannot see (dynamic pressure).

The TrueContour™ system comprises shape and pressure measurement devices (pictured above), operated by an easy-to-use graphical user interface through which the practitioner gathers, and then transmits, the patient data to Acor's central fabrication facility.

Once the patient data arrives at Acor, the TrueContour insole design system (pictured above) allows our technicians to create the optimum off-loading device for that specific patient's pressure patterns and foot shape. Once designed, the orthotic is milled on a CNC router to exact specifications.