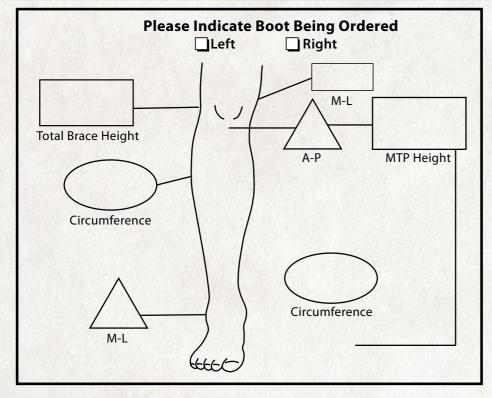

### A. LaGrange 9586

This blucher opening lace oxford has a combination leather and Thermacor® upper, a rolled soft collar and a wedge sole.

### **B. Sullivan MT7V**

A hook-n-loop chukka boot with a Thermacor® upper and a wedge sole.

### C. Kent Lace MT5L

A blucher opening lace oxford with a Thermacor® upper and a wedge sole.

### D. Oberlin 9587

This blucher opening lace boot has a combination leather and Thermacor® upper, a rolled soft collar and a wedge sole.