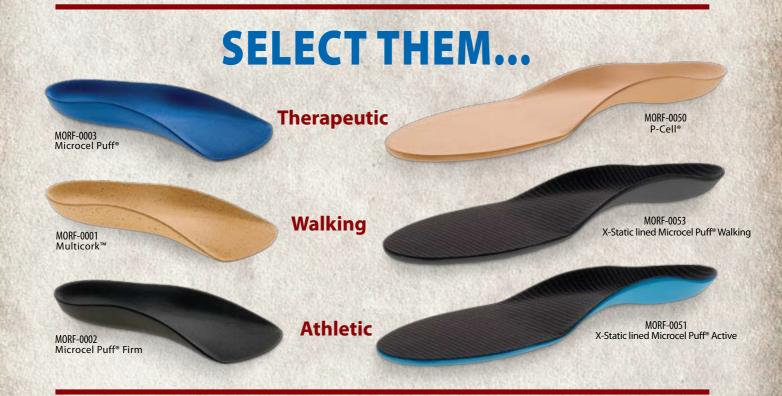

# **A Few Words About Materials from Acor**

# Acor P-Cell®

P-Cell® is a closed cell EVA foam that has been tested by independent research companies against Plastazote® for cushioning, shock absorption, abrasion, coefficient of friction, moisture deflection, durability and tensile strength.

# **ACOR Microcel Puff®**

Microcel Puff® is an Ethylene Vinyl Acetate (EVA) foam. EVA is a wonderful shock absorber that is heat moldable and has excellent shape retention. Microcel Puff® is available in a variety of colors, hardness and thicknesses. Because of its versatile uses, it is among the most popular of our manufacturing materials.

### **PORON Medical® Urethanes**

PORON Medical® cellular urethanes are engineered, medium density, microcellular (cells are roughly 100 microns in diameter) foam materials. They are used in orthopedic and prosthetic applications, including custom orthotics, prefabricated orthotics,

# **ACOR** MultiCork™

MultiCork™ is an EVA/ cork blend that is ideal for base layers in foot orthotics and posting.