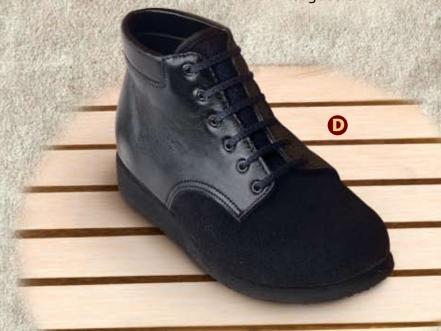

# **Work Boots and Shoes**

This unprecedented line of work-related footwear is manufactured with the highest quality and structural integrity available in the custom footwear industry. Using durable leather uppers, heavy-duty soling and the option of steel toes, this footwear gives you security and confidence required for rugged lifestyles.

### A. Wolf Creek 9519

A familiar, heavy-duty work boot design that has a triple-rolled, soft collar with an eyelet/hook combination, cement welt and Vibram lug sole and heel.

### B. Windham 9520

This work boot has a blucher style lace bar and comes complete with a triple-rolled, soft collar with an eyelet/hook combination, cement welt and heavy -duty rib sole.

### C. Ravenna 9523

Our well-known work oxford is made from boot leather with a rolled soft collar, cement welt and a heavy-duty rib sole.

### **D. Mantua** 9513

A classic-designed work boot of heavy-duty construction with eyelet/hook combination, cement welt and a heavy-duty rib sole.