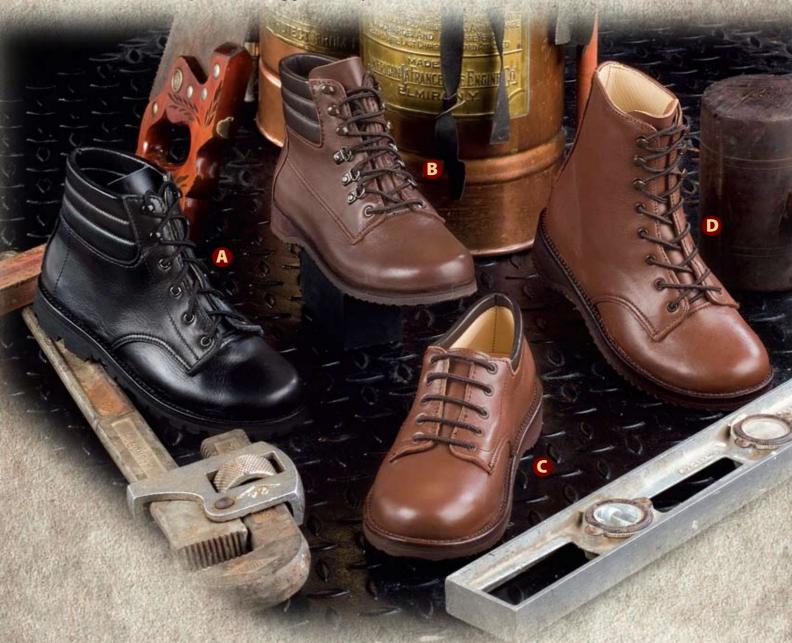

### A. Wolf Creek 9519

A familiar, heavy-duty work boot design that has a triple-rolled, soft collar with an eyelet/hook combination, cement welt and Vibram lug sole and heel.

### B. Windham 9520

This work boot has a blucher style lace bar and comes complete with a triple-rolled, soft collar with an eyelet/hook combination, cement welt and heavy -duty rib sole.

### C. Ravenna 9523

Our well-known work oxford is made from boot leather with a rolled soft collar, cement welt and a heavy-duty rib sole.

### **D. Mantua** 9513

A classic-designed work boot of heavy-duty construction with eyelet/hook combination, cement welt and a heavy-duty rib sole.