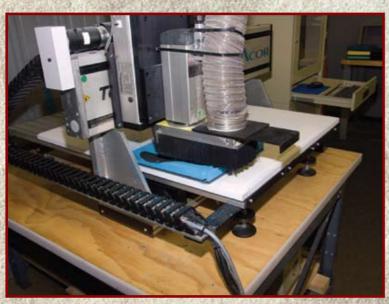

# CAD/CAM Foot Orthotics Made Possible by the Partnership of

COR® AND OHIOWILLOW WOOD® free the body...free the spirit®

Recent progress in 3D scanning technology has allowed for an advancement in the way foot orthotics can be made. Ohio Willow Wood's Omega® Tracer® System, widely respected for its use in the manufacture of prosthetic devices, now has the capability of being utilized for foot orthotic applications.

The OMEGA® Scanner is a hand-held 3D laser imager that uses reflectors on a limb to capture shapes accurately. The captured images can then be manipulated in OMEGA® Tracer® software for the creation of prosthetic and orthotic devices. The scanner and software are fully integrated, allowing for a seamless workflow from shape capture to shape modification and device fabrication.

Portable and easy-to-use, the OMEGA® Scanner accommodates limited patient movement during shape capture; it is ideal for capturing deep scars and invaginations and is accurate to +/- 0.5 mm

over the entire surface area. This unique scanner can be paused and then resumed with no rescanning necessary.

Once the patient data arrives at Acor, the TrueContour insole design system (pictured above) allows our technicians to create the optimum off-loading device for that specific patient's pressure patterns and foot shape. Once designed, the orthotic is milled on a CNC router to exact specifications.