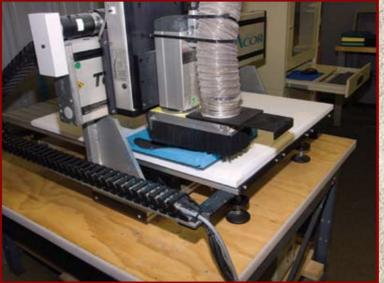

# CAD/CAM Foot Orthotics for Patients at-risk for Neuropathic Plantar Ulceration

Made Possible by the Partnership of

The patented DIApedia TrueContour™ system moves the state-of-the-art in foot orthotics forward by combining shape and pressure to design an insole intended to maximize offloading of dangerous high-pressure regions. Development of the TrueContour™ technology was funded by grants from the National Institutes of Health. This technology creates an orthotic that incorporates the clinical factors you can see (shape) with those you cannot see (dynamic pressure).

The TrueContour™ system comprises shape and pressure measurement devices (pictured above), operated by an easy-to-use graphical user interface through which the practitioner gathers, and then transmits, the patient data to Acor's central fabrication facility.

Once the patient data arrives at Acor, the TrueContour insole design system (pictured above) allows our technicians to create the optimum off-loading device for that specific patient's pressure patterns and foot shape. Once designed, the orthotic is milled on a CNC router to exact specifications.