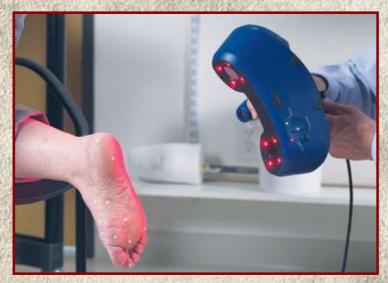

# CAD/CAM Foot Orthotics Made Possible by the Partnership of

COR® AND OHIOWILLOW WOOD® free the body...free the spirit®

Recent progress in 3D scanning technology has allowed for an advancement in the way foot orthotics can be made. Ohio Willow Wood's Omega® Tracer® System, widely respected for its use in the manufacture of prosthetic devices, now has the capability of being utilized for foot orthotic applications.

The OMEGA® Scanner is a hand-held 3D laser imager that uses reflectors on a limb to capture shapes accurately. The captured images can then be manipulated in OMEGA® Tracer® software for the creation of prosthetic and orthotic devices. The scanner and software are fully integrated, allowing for a seamless workflow from shape capture to shape modification and device fabrication.

Portable and easy-to-use, the OMEGA® Scanner accommodates limited patient movement during shape capture; it is ideal for capturing deep scars and invaginations and is accurate to +/- 0.5 mm

over the entire surface area. This unique scanner can be paused and then resumed with no rescanning necessary.