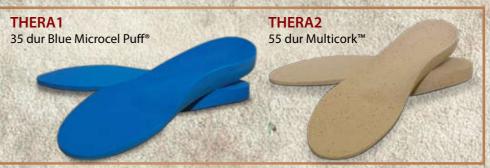

### **THERASUPREME 2**

25 dur Microcel Puff® Lite + 1/16" SRP™

### **WALKSUPREME 1**

35 dur Black Microcel Puff® arch stiffener over 3/8" 25 dur Microcel Puff® Lite + 1/16" SRP™ + 1/16" 55 dur

Black Microcel Puff®

**THERASUPREME 1** 

Urethane + 1/16" 35 dur Black Microcel Puff®