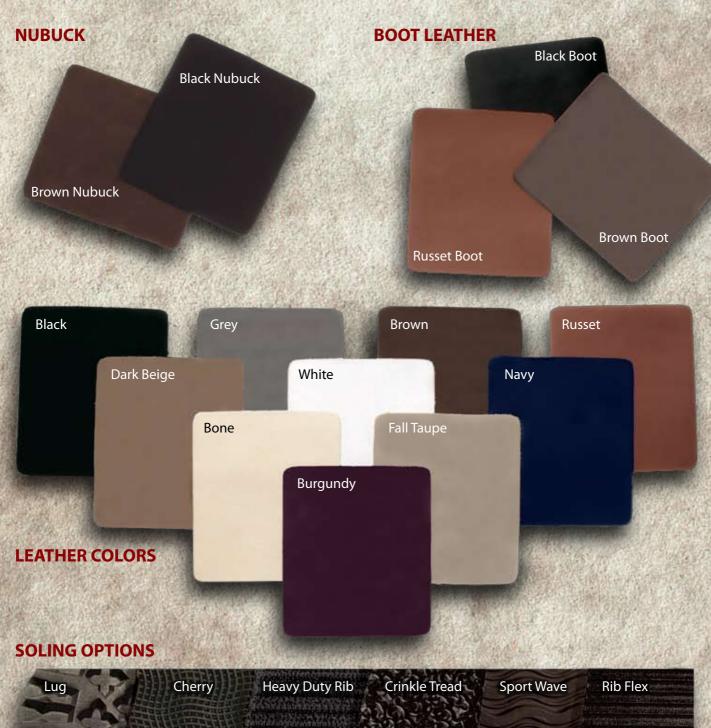

# **Leather and Soling Options**

| Lug    | Cherry | Heavy Duty Rib             | Crinkle Tread | Sport Wave | Rib Flex |
|--------|--------|----------------------------|---------------|------------|----------|
| > (4)  |        |                            | 的多数           |            |          |
|        |        | Marantanan dan Maria       | 经常经           |            |          |
| - 4    |        | yaran natan bagan bagan ba |               |            |          |
| FOA    |        | TANKS PARTE STATE          | 门的连锁          |            |          |
| E2.4.1 |        |                            | 326350        |            |          |