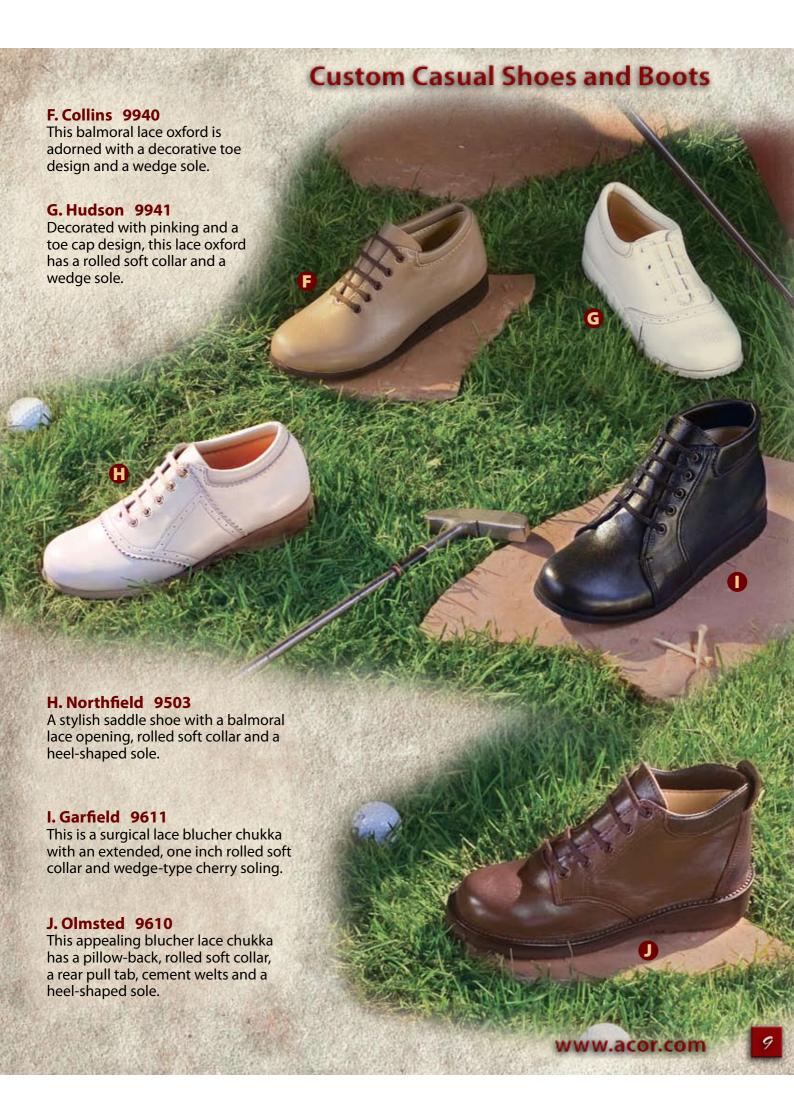

### **B. Copley 9612**

A sporty, athletic oxford with a blucher lace opening. This shoe offers a decorative upper, pillow-back, rolled soft collar and a wedge sole.

### C. Lorain 9606

This sporty, casual balmoral lace oxford features a pillow-back, rolled soft collar with a ground-hugging rib-flex sole.

### D. Madison 9605

This balmoral lace-opening oxford has a well-known sporty design and a wedge-type cherry sole.

### E. Concord 9515

This longtime favorite, surgical lace blucher oxford is incredibly easy to put on and offers a wedge sole while still having a sporty appeal.

### I. Sheffield 9906

A balmoral lace boot that has a smooth one-piece upper and a wedge sole.