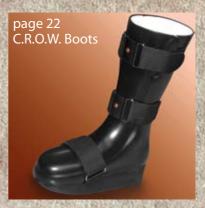

# Introducing the New C.R.O.W. Boot from Acor

### Acor C.R.O.W. Boot

- Polypro or Copoly Bi-Valve Construction
- Volara®, Microcel Puff® or X-Static®-lined Impression Puff Lining
- Removable/Adjustable Tri-Lam® Insert
- Rocker Sole with Acor's Cherry Soling
- Dual Pull Closure
- Fully Enclosed Forefoot
- Available in Black or White

The C.R.O.W. (Charcot Restraint Orthotic Walker) combines an ankle/foot orthosis and a custom boot to aid in the treatment of Charcot deformity. Our C.R.O.W. boot is designed to reduce plantar surface pressure with the familiar bi-valve configuration and rocker bottom sole. Within the C.R.O.W. boot, we have added a removable, tri-laminated custom foot orthotic which is crafted to offload the pressure on the foot.

Additionally, our C.R.O.W. boots are available in Black or White and are lined with your choice of Volara®, 35 durometer Microcel Puff® or X-Static-lined Impression Puff™ for added comfort. Because the C.R.O.W. is easy to put on and take off, patients can bathe daily and maintain proper hygiene.