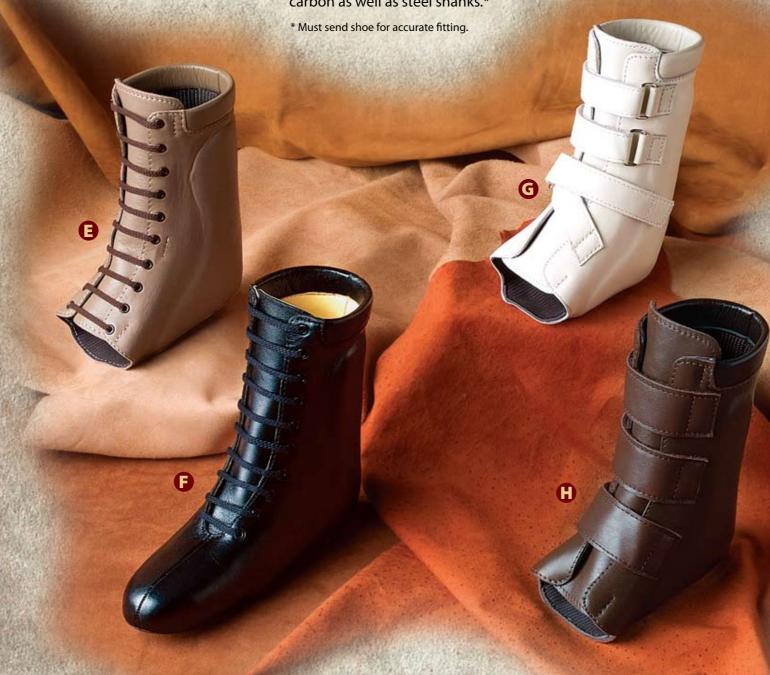

### E. Ellet Gauntlet G9110

One of Acor's most popular AFO gauntlets, this style offers a choice of color, polypro reinforcement and an optional leather or X-Static® NeoSponge™ lining.

### F. Shaker Gauntlet G9118

The Shaker offers toe fillers to accommodate any forefoot amputation length with the support and control that all of our gauntlets provide. It's available with full foot plates in plastic and carbon as well as steel shanks.\*

### G. Cuyahoga Gauntlet G9115

This AFO gauntlet offers a navicular strap closure to help hold and support the mid foot and to help with the treatment of degenerative charcot disease.

### H. Chagrin Gauntlet G9111

This mainstay product offers Velcro™ brand closures, polypro reinforcement, a choice of colors and leather or X-Static® lining.