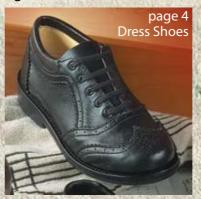

### A. Amherst 9930

Our balmoral, lace oxford offers a stitched wing tip design with a rolled, soft collar and a wedge sole.