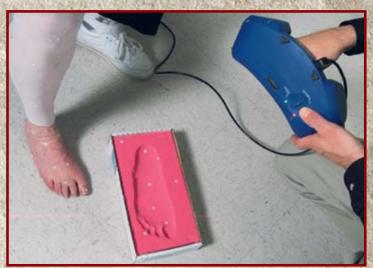

The top of the foot is being scanned....

... and here the bottom of the foot is scanned, in the negative depression of the foam mold. Carefully placed reflectors maintain the relative positioning.

# **CAD/CAM Foot Orthotics**

... and here the bottom of the foot is scanned directly.

Once the scan is complete the resulting data is converted into an accurate 3D model and can be modified to accommodate the needs of the patient. This modification can be done by either the clinician or by Acor's trained clinical staff using the Omega® Tracer® CAD system. A complete array of foot orthotics are available.