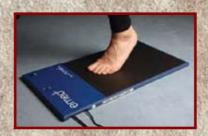

The OMEGA® Scanner is a hand-held 3D laser imager that uses reflectors on a limb to capture shapes accurately. The captured images can then be manipulated in OMEGA® Tracer® software for the creation of prosthetic and orthotic devices. The scanner and software are fully integrated, allowing for a seamless workflow from shape capture to shape modification and device fabrication.

Portable and easy-to-use, the OMEGA® Scanner accommodates limited patient movement during shape capture; it is ideal for capturing deep scars and invaginations and is accurate to +/- 0.5 mm

over the entire surface area. This unique scanner can be paused and then resumed with no rescanning necessary.