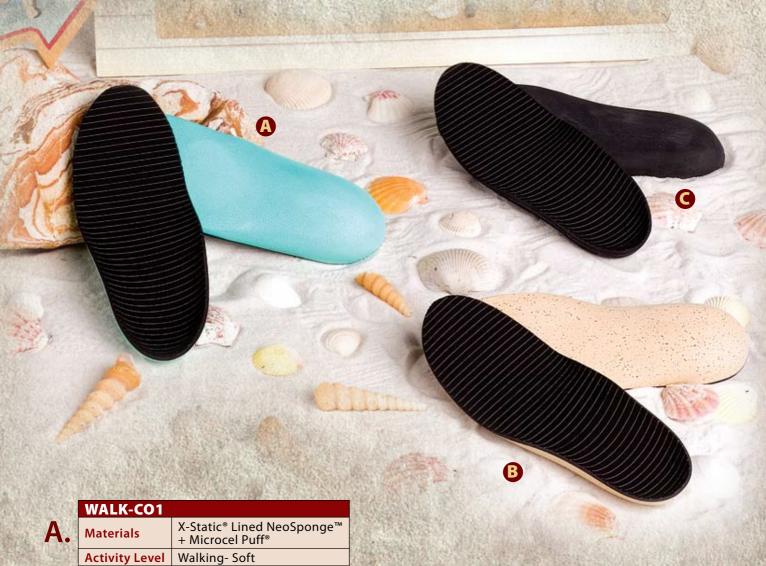

# **Custom Medical-Grade Orthotics**

This grade of Custom Orthotic is specifically designed for the diabetic patient with choices of material combinations to fit various activity levels. ALL of Acor's Medical-Grade custom orthotics are SADMERC reviewed.

Free Impression Foam and a pre-paid shipping label with each Custom Orthotic order!

| CORT-9P6       | A5513                                                 |
|----------------|-------------------------------------------------------|
| Materials      | P-Cell® + PORON Medical® Urethane<br>+ Microcel Puff® |
| Activity Level | Shopping, Mall Walking and Active<br>Walking          |