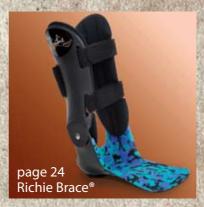

# ACOR The Richie Brace®

A Unique, Custom Ankle Foot Orthosis for Extraordinary Control of the Ankle and Hind Foot

The Richie Brace® is a custom ankle foot orthosis designed to treat chronic conditions of the foot and ankle. Introduced to the medical community in 1996, The Richie Brace® has revolutionized the non-operative approach to the most challening pathologies treated by the foot and ankle specialist.

With a contoured balanced orthotic footplate articulated to adjustable semi-rigid lower leg uprights, the Richie Brace® is ideally suited to stabilize rotational forces at the Midtarsal, Subtalar and Talo-Crural joints. Modifications and enhancements are available to add further restriction of motion in the sagittal, frontal or transverse plane.

The Richie Brace® is fabricated from an impression cast taken of the patient's foot and lower leg. This custom ankle-foot-orthosis is reimbursable by Medicare and most third-party payors. Information on casting, coding and reimbursement information can be obtained from Acor Orthopaedic, Inc.