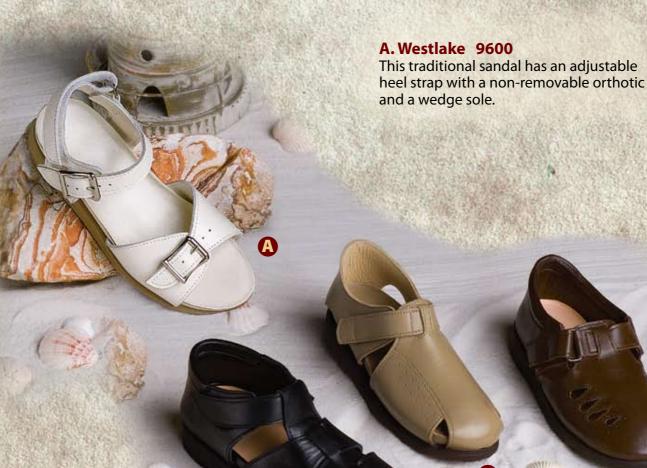

### B. Lakeview 9603

Our modern sandal with a multi-piece upper design offers a hook-n-loop closure and a wedge sole. Accommodates removable orthotics.

### C. Eastlake 9602

This appealing sandal offers a hook-n-loop closure and a wedge-style sole. Accommodates removable orthotics.

### D. Lakeside 9601

The Lakeside is an airy, decorative sandal featuring a soft toe box, closed heel, hook-n-loop closure, rolled soft collar and wedge sole. Accommodates removable orthotics.