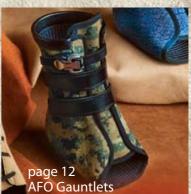

### D. Camouflage Gauntlet G9126

With this rugged outdoor look you are able to blend in with many different styles of footwear and apparel. It features the added security of our new ratchet buckle along with QuikForm® reinforcement and an X-Static® NeoSponge™ lining.