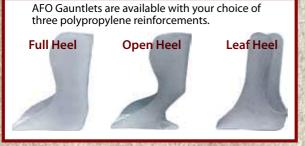

### A. Articulating Gauntlet G9430

We have added Tamarack Ankle Joints to our line which offers firm control and support that is needed while allowing natural ankle motion. This model must be reinforced with polypropylene. Also available with dorsi assist joints, this model is not shown: **G9431**.

### **B. Denim Gauntlet G9128**

This AFO gauntlet has an X-Static® NeoSponge™ lining and QuikForm® reinforcement with a denim finish. Shown with a Velcro® brand lace closure combination.

### C. Coronet Gauntlet G9125

This 6" high gauntlet has an Italian synthetic suede finish, also available in black. It features QuikForm® reinforcement with X-Static® NeoSponge™ lining. *Bellissimo!* 

### D. Camouflage Gauntlet G9126

With this rugged outdoor look you are able to blend in with many different styles of footwear and apparel. It features the added security of our new ratchet buckle along with QuikForm® reinforcement and an X-Static® NeoSponge™ lining.

# **Custom AFO Gauntlets**

### E. Ellet Gauntlet G9110

One of Acor's most popular AFO gauntlets, this style offers a choice of color, polypro reinforcement and an optional leather or X-Static® NeoSponge™ lining.

### F. Shaker Gauntlet G9118

The Shaker offers toe fillers to accommodate any forefoot amputation length with the support and control that all of our gauntlets provide. It's available with full foot plates in plastic and carbon as well as steel shanks.\*

### G. Cuyahoga Gauntlet G9115

This AFO gauntlet offers a navicular strap closure to help hold and support the mid foot and to help with the treatment of degenerative charcot disease.

### H. Chagrin Gauntlet G9111

This mainstay product offers Velcro™ brand closures, polypro reinforcement, a choice of colors and leather or X-Static® lining.