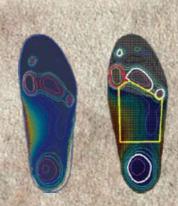

# **CAD/CAM Foot Orthotics**

Once the data has been accumulated the blocker is set up and milled.

Shape and Pressure based insoles exhibited superior offloading at 67 out of 70 regions of interest (ROI) in high-risk diabetic feet. The differences were statistically significant.

(Shape and pressure <Shape A and B, p<0.01)

This design has been shown to off load in the following study:

Presented at the 67th Annual Scientific Sessions of the American Diabetes Association, Chicago, June 25th, 2007

Cavanagh PR, Botek G, Owings T, Woerner J, Frampton J. Cleveland Clinic, Ohio

Therapeutic Insoles Designed Based on both Foot Shape and Plantar Pressure Measurement Provide Enhanced Pressure Relief. Diabetes: 56: Suppl (1). A68, 2007