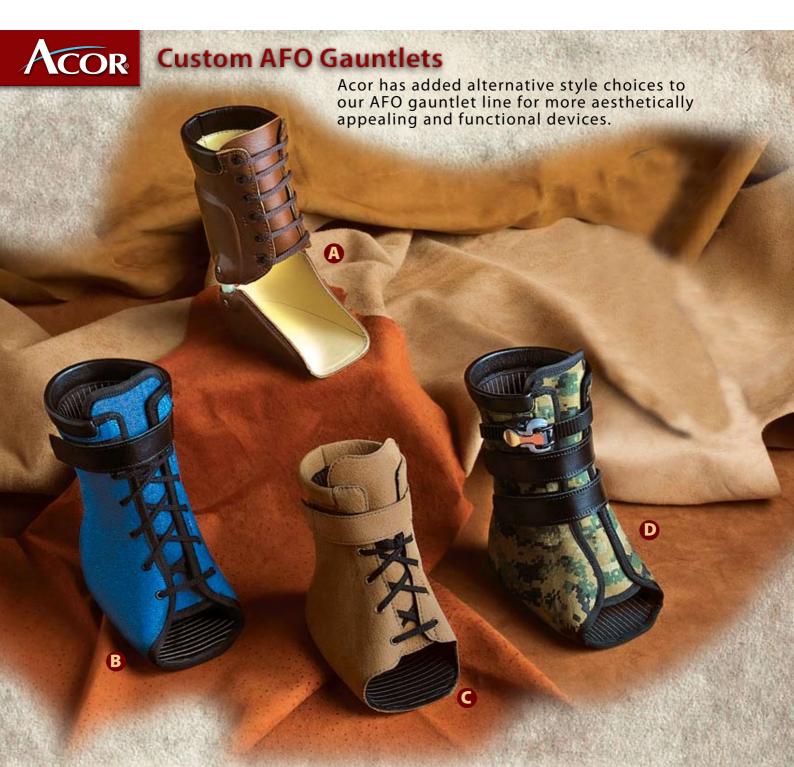

### A. Articulating Gauntlet G9430

We have added Tamarack Ankle Joints to our line which offers firm control and support that is needed while allowing natural ankle motion. This model must be reinforced with polypropylene. Also available with dorsi assist joints, this model is not shown: **G9431**.

### **B. Denim Gauntlet G9128**

This AFO gauntlet has an X-Static® NeoSponge™ lining and QuikForm® reinforcement with a denim finish. Shown with a Velcro® brand lace closure combination.

### C. Coronet Gauntlet G9125

This 6" high gauntlet has an Italian synthetic suede finish, also available in black. It features QuikForm® reinforcement with X-Static® NeoSponge™ lining. *Bellissimo!* 

### D. Camouflage Gauntlet G9126

With this rugged outdoor look you are able to blend in with many different styles of footwear and apparel. It features the added security of our new ratchet buckle along with QuikForm® reinforcement and an X-Static® NeoSponge™ lining.

# **Custom AFO Gauntlets**