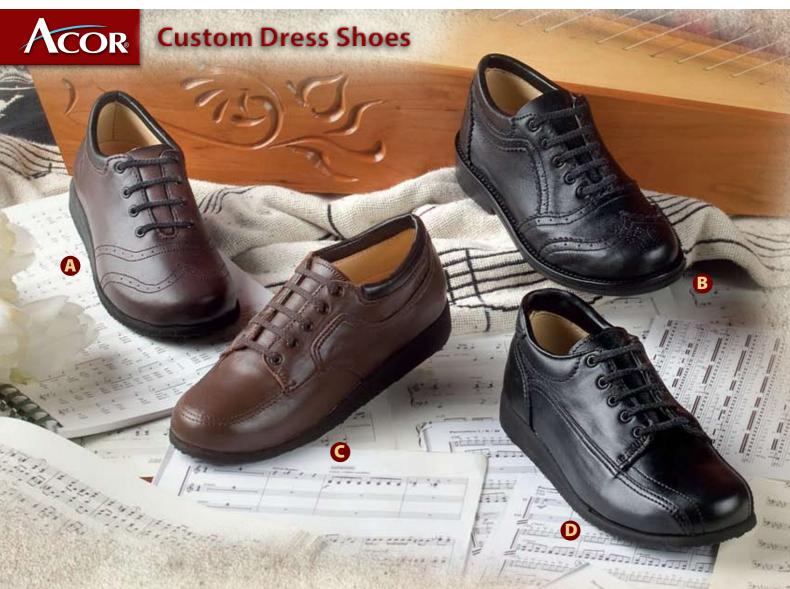

This mainstream line of footwear is produced for the business atmosphere as well as formal settings, blending fashion and function to satisfy the highest of standards.

### A. Amherst 9930

Our balmoral, lace oxford offers a stitched wing tip design with a rolled, soft collar and a wedge sole.

### B. Aurora 9526

This classic, wing tip oxford offers a multi-pieced upper, a rolled, soft collar, a cemented welt and a leather sole with separate heel.

### C. Brunswick 9608

Our blucher, lace oxford offers a stylish upper design with a rolled, soft collar and wedge sole.

### D. Huntington 9609

Who wouldn't like this blucher oxford, designed with mainstream flair that includes a pillow back, rolled collar and a wedge sole?

### E. Wadsworth 9607

This oxford offers a blucher opening for easy entry and an attractive upper.