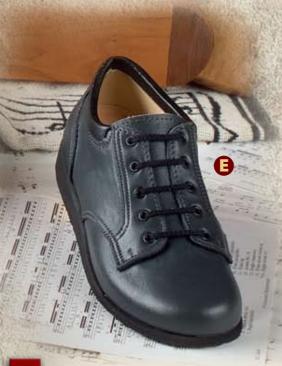

### E. Wadsworth 9607

This oxford offers a blucher opening for easy entry and an attractive upper.