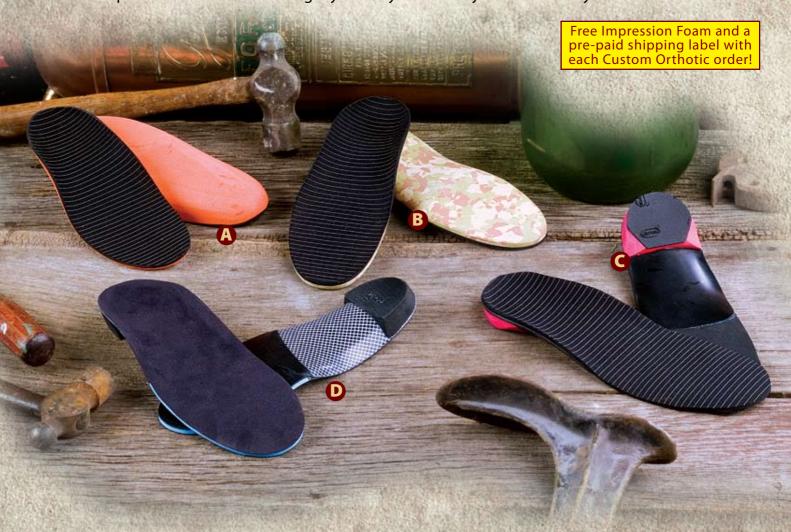

# CAD/CAM Foot Orthotics for Patients at-risk for Neuropathic Plantar Ulceration

Made Possible by the Partnership of

The patented DIApedia TrueContour™ system moves the state-of-the-art in foot orthotics forward by combining shape and pressure to design an insole intended to maximize offloading of dangerous high-pressure regions. Development of the TrueContour™ technology was funded by grants from the National Institutes of Health. This technology creates an orthotic that incorporates the clinical factors you can see (shape) with those you cannot see (dynamic pressure).

The TrueContour™ system comprises shape and pressure measurement devices (pictured above), operated by an easy-to-use graphical user interface through which the practitioner gathers, and then transmits, the patient data to Acor's central fabrication facility.

Once the patient data arrives at Acor, the TrueContour insole design system (pictured above) allows our technicians to create the optimum off-loading device for that specific patient's pressure patterns and foot shape. Once designed, the orthotic is milled on a CNC router to exact specifications.