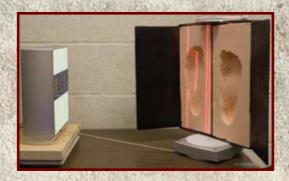

The top of the foot is being scanned....

... and here the bottom of the foot is scanned, in the negative depression of the foam mold. Carefully placed reflectors maintain the relative positioning.

# **CAD/CAM Foot Orthotics**

... and here the bottom of the foot is scanned directly.

Once the scan is complete the resulting data is converted into an accurate 3D model and can be modified to accommodate the needs of the patient. This modification can be done by either the clinician or by Acor's trained clinical staff using the Omega® Tracer® CAD system. A complete array of foot orthotics are available.