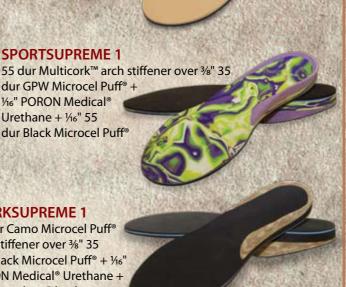

### **THERASUPREME 2**

25 dur Microcel Puff® Lite + 1/16" SRP™

### **WALKSUPREME 1**

35 dur Black Microcel Puff® arch stiffener over 3/8" 25 dur Microcel Puff® Lite + 1/16" SRP™ + 1/16" 55 dur

Black Microcel Puff®

**THERASUPREME 1** 

Urethane + 1/16" 35 dur Black Microcel Puff®

20 dur P-Cell® + 1/16" PORON Medical®

### **WORKSUPREME 1**

55 dur Camo Microcel Puff® arch stiffener over 3/8" 35 dur Black Microcel Puff® + 1/16" PORON Medical® Urethane + 1/16" 55 dur Black Microcel Puff®