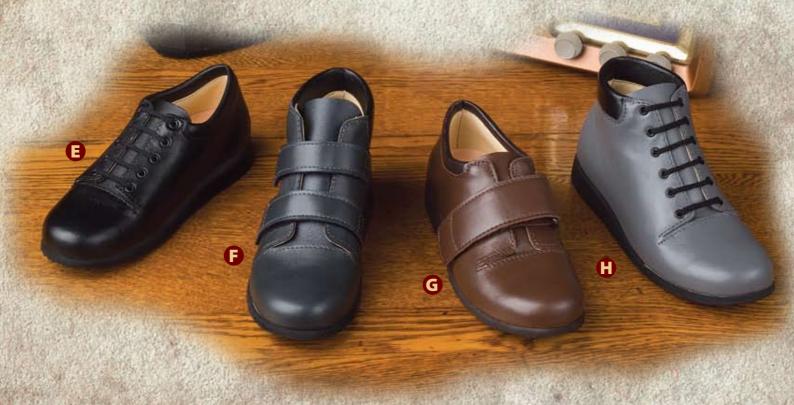

### H. Merriman Lace MC1L

This blucher-style lace chukka has a one-piece upper, a rolled, soft collar and a wedge sole.

### F. Merriman MC1V

A hook-n-loop chukka with a one-piece upper and a wedge sole.

### G. Bedford MO1V

An oxford in demand that includes one or two hook-n-loop or hookn-loop with D-ring closures, a onepiece upper and a wedge sole.

### I. Sheffield 9906

A balmoral lace boot that has a smooth one-piece upper and a wedge sole.