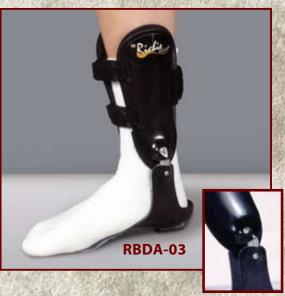

# ACOR The Richie Brace®

A Unique, Custom Ankle Foot Orthosis for Extraordinary Control of the Ankle and Hind Foot

The Richie Brace® is a custom ankle foot orthosis designed to treat chronic conditions of the foot and ankle. Introduced to the medical community in 1996, The Richie Brace® has revolutionized the non-operative approach to the most challening pathologies treated by the foot and ankle specialist.

With a contoured balanced orthotic footplate articulated to adjustable semi-rigid lower leg uprights, the Richie Brace® is ideally suited to stabilize rotational forces at the Midtarsal, Subtalar and Talo-Crural joints. Modifications and enhancements are available to add further restriction of motion in the sagittal, frontal or transverse plane.

The Richie Brace® is fabricated from an impression cast taken of the patient's foot and lower leg. This custom ankle-foot-orthosis is reimbursable by Medicare and most third-party payors. Information on casting, coding and reimbursement information can be obtained from Acor Orthopaedic, Inc.

### Richie Brace® Features and Benefits

- Custom Orthotic Footplate: Intrinsic Posting of forefoot varus/valgus, contoured medial and lateral arches, optimal position of first ray
- 35 millimeter Contoured Heel Cup: Frontal plane control of calcaneus
- Anatomic Ankle Hinge Placement: Pure, unrestricted sagittal plane ankle motion for performance and comfort
- Semi-rigid Lower Limb Supports: Aligned to provide maximum control of internal/external rotation of the tibia and inversion/eversion of the ankle
- Adjustable Limb Support Straps: User friendly with minimal bulk around limb supports