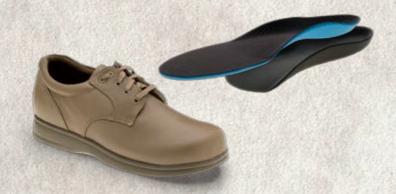

# **Custom Medical-Grade Orthotics**

This grade of Custom Orthotic is specifically designed for the diabetic patient with choices of material combinations to fit various activity levels. ALL of Acor's Medical-Grade custom orthotics are SADMERC reviewed.

Free Impression Foam and a pre-paid shipping label with each Custom Orthotic order!

| CORT-9P6       | A5513                                                 |
|----------------|-------------------------------------------------------|
| Materials      | P-Cell® + PORON Medical® Urethane<br>+ Microcel Puff® |
| Activity Level | Shopping, Mall Walking and Active<br>Walking          |