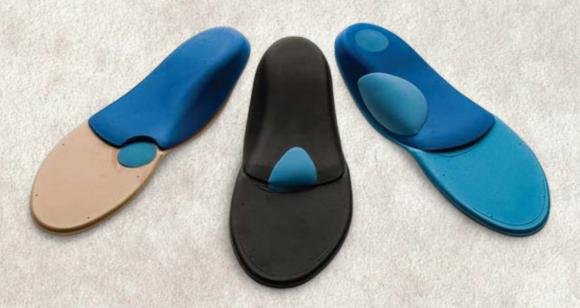

### **Acor Therapeutic Value Package**

You can choose an Acor Custom Shoe or Boot and upgrade it to a Therapeutic Value Package.

Included in the package price:

- Lace or Hook-n-Loop Closures
- Padded Tongues
- 3 Pair of Custom Molded Orthotics (single or dual density)
- One Depression on each Orthotic

# **Custom Medical-Grade Orthotics**

This grade of Custom Orthotic is specifically designed for the diabetic patient with choices of material combinations to fit various activity levels. ALL of Acor's Medical-Grade custom orthotics are SADMERC reviewed.

Free Impression Foam and a pre-paid shipping label with each Custom Orthotic order!

| CORT-9P6       | A5513                                                 |
|----------------|-------------------------------------------------------|
| Materials      | P-Cell® + PORON Medical® Urethane<br>+ Microcel Puff® |
| Activity Level | Shopping, Mall Walking and Active<br>Walking          |