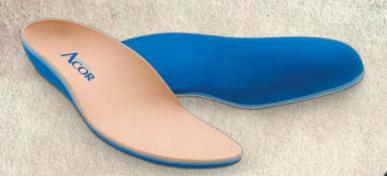

# **Introduction to Custom Orthotics**

**Acor Orthopaedic, Inc.** has been fabricating Custom Foot Orthotics since its inception in 1972. As always, we custom make every pair from the models of your patients' feet.

NO shortcuts • NO pre-determined sizing • REAL custom with accuracy

This section is organized into medical grade, walking, sport, work and dress orthotics. They progress from softer to firmer within each respective section. In addition, activity levels are shown to assist you in the selection process. Any type of modification can be added to these foot orthotics to accommodate the needs of your patient.

Finally, don't forget that all foot orthotics have prepaid shipping from you to us AND are shipped back to you with complimentary impression foam for your next order.

ACOR CUSTOM = TRUE CUSTOM + FREE IMPRESSION FOAM + FREE ONE-WAY SHIPPING!