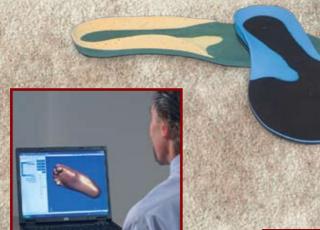

# CAD/CAM Foot Orthotics Made Possible by the Partnership of

COR® AND OHIOWILLOW WOOD® free the body...free the spirit®

Recent progress in 3D scanning technology has allowed for an advancement in the way foot orthotics can be made. Ohio Willow Wood's Omega® Tracer® System, widely respected for its use in the manufacture of prosthetic devices, now has the capability of being utilized for foot orthotic applications.

The OMEGA® Scanner is a hand-held 3D laser imager that uses reflectors on a limb to capture shapes accurately. The captured images can then be manipulated in OMEGA® Tracer® software for the creation of prosthetic and orthotic devices. The scanner and software are fully integrated, allowing for a seamless workflow from shape capture to shape modification and device fabrication.

Portable and easy-to-use, the OMEGA® Scanner accommodates limited patient movement during shape capture; it is ideal for capturing deep scars and invaginations and is accurate to +/- 0.5 mm

over the entire surface area. This unique scanner can be paused and then resumed with no rescanning necessary.