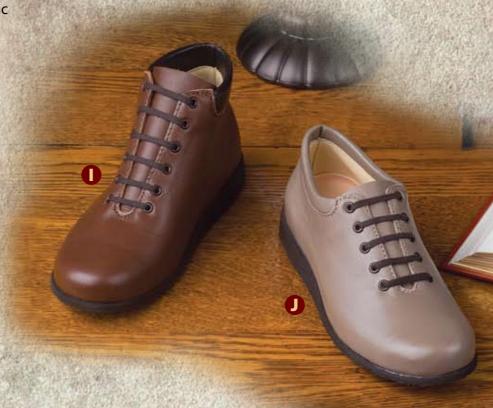

### I. Sheffield 9906

A balmoral lace boot that has a smooth one-piece upper and a wedge sole.

### E. Concord 9515

This longtime favorite, surgical lace blucher oxford is incredibly easy to put on and offers a wedge sole while still having a sporty appeal.