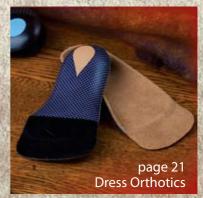

# **Custom Dress Orthotics**

Our dress orthotics "just fit" in any style dress shoe for men or women. We offer several flexibilities and lengths designed to make even the most non-supportive footwear a comfortable fit.