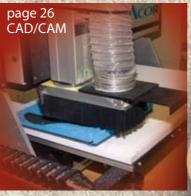

# CAD/CAM Foot Orthotics Made Possible by the Partnership of

COR® AND OHIOWILLOW WOOD® free the body...free the spirit®

Recent progress in 3D scanning technology has allowed for an advancement in the way foot orthotics can be made. Ohio Willow Wood's Omega® Tracer® System, widely respected for its use in the manufacture of prosthetic devices, now has the capability of being utilized for foot orthotic applications.

The OMEGA® Scanner is a hand-held 3D laser imager that uses reflectors on a limb to capture shapes accurately. The captured images can then be manipulated in OMEGA® Tracer® software for the creation of prosthetic and orthotic devices. The scanner and software are fully integrated, allowing for a seamless workflow from shape capture to shape modification and device fabrication.

Portable and easy-to-use, the OMEGA® Scanner accommodates limited patient movement during shape capture; it is ideal for capturing deep scars and invaginations and is accurate to +/- 0.5 mm

over the entire surface area. This unique scanner can be paused and then resumed with no rescanning necessary.