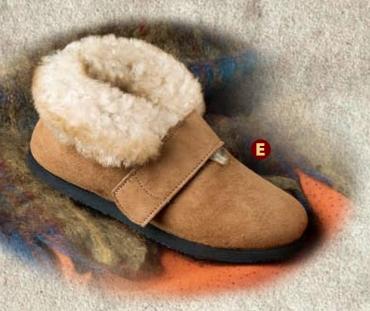

### E. Wellington 9935

Our soft, natural fleece slipper offers the comfort and warmth that just about everyone wants.