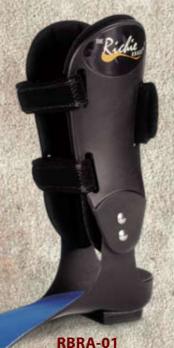

# ACOR The Richie Brace®

A Unique, Custom Ankle Foot Orthosis for Extraordinary Control of the Ankle and Hind Foot

The Richie Brace® is a custom ankle foot orthosis designed to treat chronic conditions of the foot and ankle. Introduced to the medical community in 1996, The Richie Brace® has revolutionized the non-operative approach to the most challening pathologies treated by the foot and ankle specialist.

### Richie Brace® Features and Benefits

- Custom Orthotic Footplate: Intrinsic Posting of forefoot varus/valgus, contoured medial and lateral arches, optimal position of first ray
- 35 millimeter Contoured Heel Cup: Frontal plane control of calcaneus
- Anatomic Ankle Hinge Placement: Pure, unrestricted sagittal plane ankle motion for performance and comfort
- Semi-rigid Lower Limb Supports: Aligned to provide maximum control of internal/external rotation of the tibia and inversion/eversion of the ankle
- Adjustable Limb Support Straps: User friendly with minimal bulk around limb supports