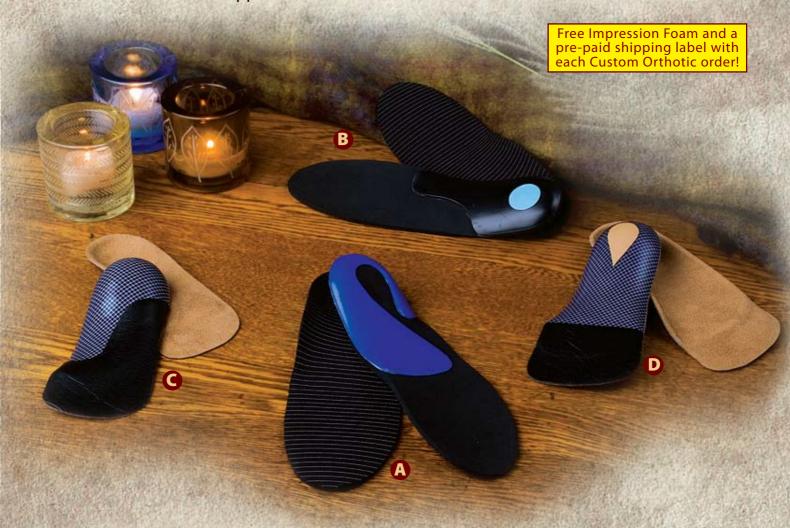

### **THERASUPREME 2**

25 dur Microcel Puff® Lite + 1/16" SRP™

### **WALKSUPREME 1**

35 dur Black Microcel Puff® arch stiffener over 3/8" 25 dur Microcel Puff® Lite + 1/16" SRP™ + 1/16" 55 dur

Black Microcel Puff®

**THERASUPREME 1** 

Urethane + 1/16" 35 dur Black Microcel Puff®

20 dur P-Cell® + 1/16" PORON Medical®

### **WORKSUPREME 1**

55 dur Camo Microcel Puff® arch stiffener over 3/8" 35 dur Black Microcel Puff® + 1/16" PORON Medical® Urethane + 1/16" 55 dur Black Microcel Puff®